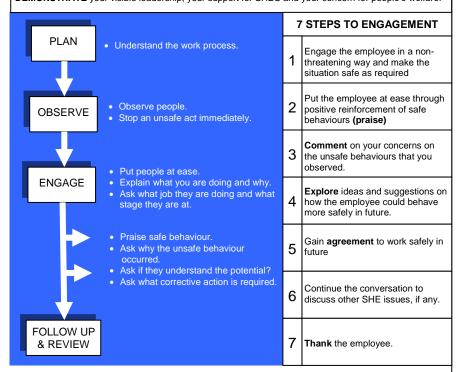

**DEMONSTRATE** your visible leadership, your support for SHES and your concern for people's welfare.

**Do** ensure your card is closed before submitting.

**Do** ask for assistance from supervisors or another employee when faced with an employee that speaks a foreign language.